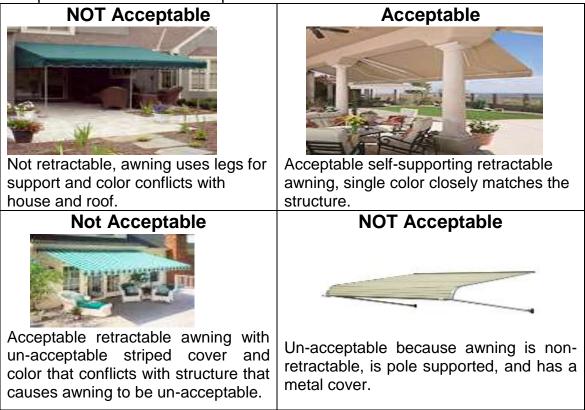

**AWANINGS**: May be used as a sun screen at the back of a structure. Awnings must be without legs or side curtains and must be retractable. Awnings must be a single color (not striped) closely matching the house or roof. All other outside coverings over decks or doors must be constructed using materials that are in compliance with the CC&R requirements.