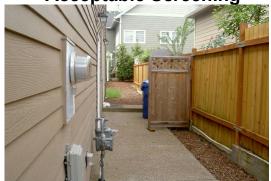

#### **Acceptable Screening**

This example illustrates acceptable screening of trash receptacles from public view using a short section of fence.