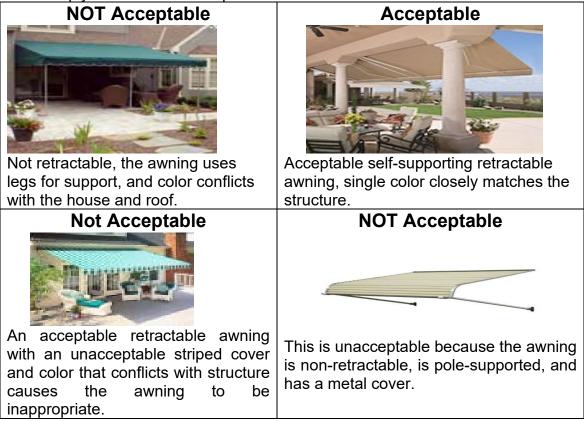

**AWNINGS**: Awnings may be used as sunscreen at the back of a structure. They must be retractable and without legs or side curtains. They must also be a single color (not striped) closely matching the house or an approved earth tone. All other outside covers over decks or doors must be constructed using materials that comply with the CC&R requirements.